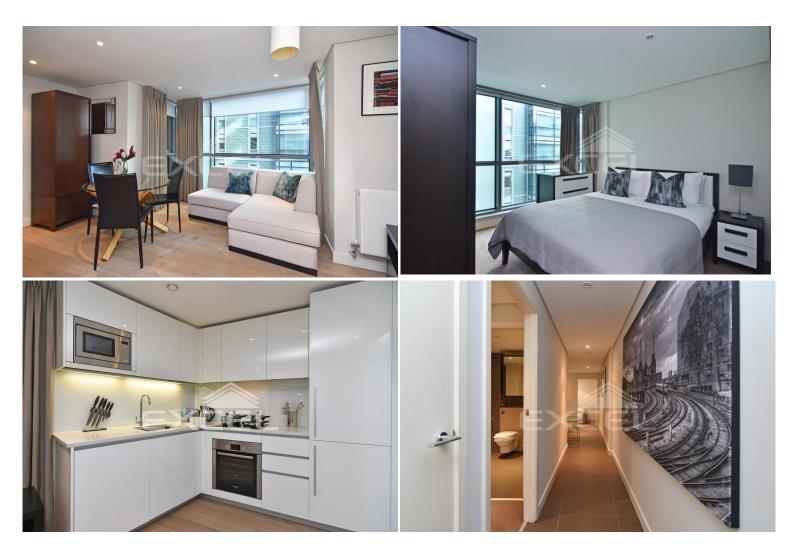

## 3 BEDROOM(S) AVAILABLE: NOW

Stunning, interior designed 3-double bedroom apartment on the 4th floor of Merchant Square, superbly located within Paddington Basin adjacent to the Grand Union Canal, located minutes from the transport links of Edgware Road and Paddington stations. EPC: B

- Merchant Sq. development
- Next to Grand Union Canal
- Fourth floor apartment
- Furnished/unfurnished
- Reception with bay window

- Modern open plan kitchen
- 3 x double bedrooms
- 2 x bathroom/WC' s
- 24-hour concierge
- Secure underground parking