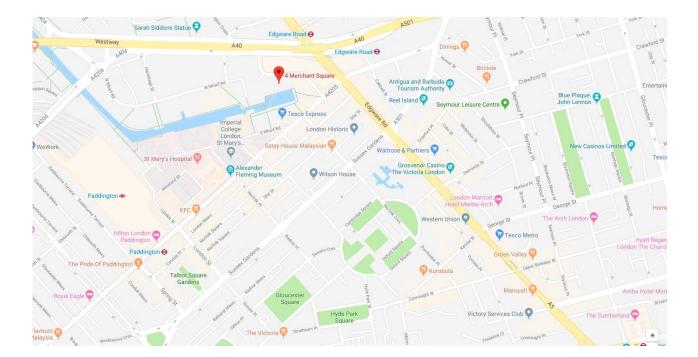

## 4B MERCHANT SQUARE EAST, HARBET ROAD, PADDINGTON W2 1AN

## 3 BEDROOM(S) AVAILABLE: NOW

Stunning, interior designed 3-double bedroom apartment on the 4th floor of Merchant Square, superbly located within Paddington Basin adjacent to the Grand Union Canal, located minutes from the transport links of Edgware Road and Paddington stations. EPC: B