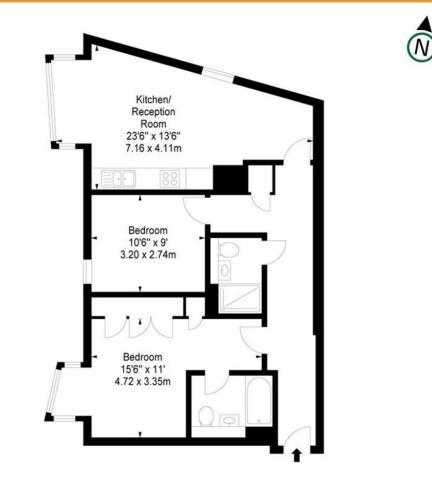

## 3 BEDROOM(S) AVAILABLE: NOW

Stunning, interior designed 3-double bedroom apartment on the 4th floor of Merchant Square, superbly located within Paddington Basin adjacent to the Grand Union Canal, located minutes from the transport links of Edgware Road and Paddington stations. EPC: B

- Merchant Sq. development
- Next to Grand Union Canal
- Fourth floor apartment
- Furnished/unfurnished
- Reception with bay window

- Modern open plan kitchen
- 3 x double bedrooms
- 2 x bathroom/WC' s
- 24-hour concierge
- Secure underground parking