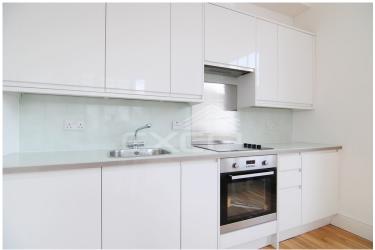

# 1 BEDROOM(S) AVAILABLE: 22ND SEPTEMBER 2021

Available furnished on a sole agency basis for long term rental, a 1-bedroom interior designed apartment on the 1st floor of a Grade II listed building set in a classic Victorian white stucco-fronted terrace, located on the corner of Gloucester Terrace. EPC: D

- Grade II Listed
- End of Victorian terrace
- White stucco fronted
- Recently refurbished building
- 1st floor; Interior designed

- Available furnished
- Double aspect reception
- Modern open-plan kitchen
- Double bedroom
- Fully tiled bathroom/WC