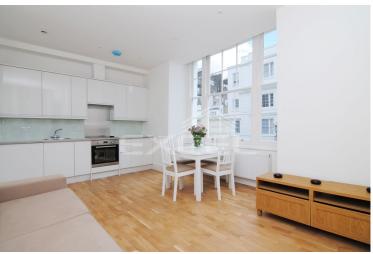

# 1 BEDROOM(S) AVAILABLE: 22ND SEPTEMBER 2021

Available furnished on a sole agency basis for long term rental, a 1-bedroom interior designed apartment on the 1st floor of a Grade II listed building set in a classic Victorian white stucco-fronted terrace, located on the corner of Gloucester Terrace. EPC: D

- Grade II Listed
- End of Victorian terrace
- White stucco fronted
- Recently refurbished building
- 1st floor; Interior designed

- Available furnished
- Double aspect reception
- Modern open-plan kitchen
- Double bedroom
- Fully tiled bathroom/WC