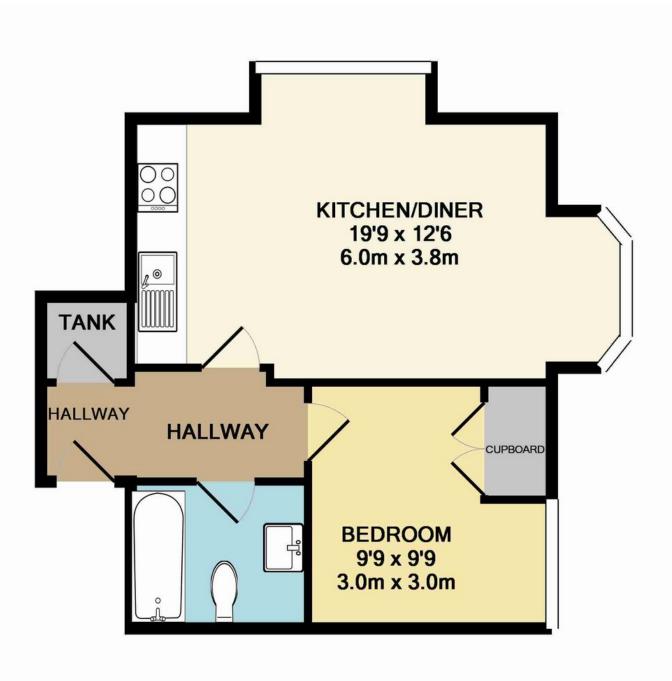

#### **GLOUCESTER TERRACE, PADDINGTON, LONDON W2 6HP**

#### TOTAL APPROX. FLOOR AREA 398 SQ.FT. (36.9 SQ.M.)

Whilst every attempt has been made to ensure the accuracy of the floor plan contained here, measurements of doors, windows, rooms and any other items are approximate and no responsibility is taken for any error, omission, or mis-statement. This plan is for illustrative purposes only and should be used as such by any prospective purchaser. The services, systems and appliances shown have not been tested and no guarantee as to their operability or efficiency can be given