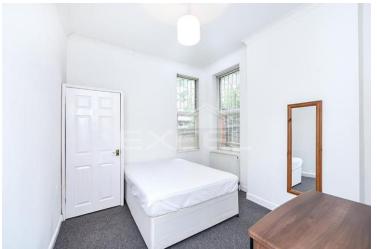

- Converted period house
- Ground floor apartment
- High ceilings; wooden floors
- Furnished/unfurnished
- Fully equipped kitchen

- Bright reception room
- Large double bedroom
- En-suite shower/WC
- Ample storage throughout
- Partial bills included