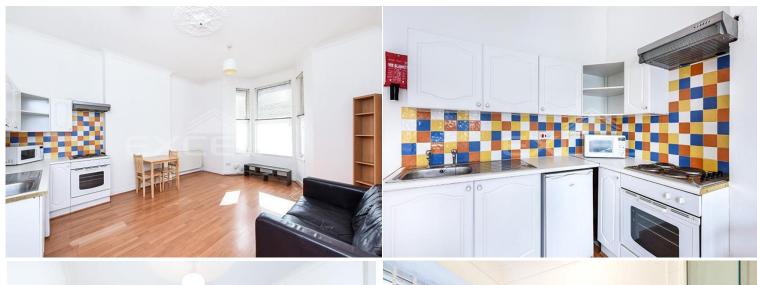

## STUDIO AVAILABLE: AVAILABLE NOW

Available for rental this 1 bedroom apartment on the ground floor of a period conversion in a highly accessible location, just minutes away to Finchley Road and Frognal overground and just a short walk to Finchley Road tube. EPC: D

- Converted period house
- Ground floor apartment
- High ceilings; wooden floors
- Furnished/unfurnished
- Fully equipped kitchen

- Bright reception room
- Large double bedroom
- En-suite shower/WC
- Ample storage throughout
- Partial bills included