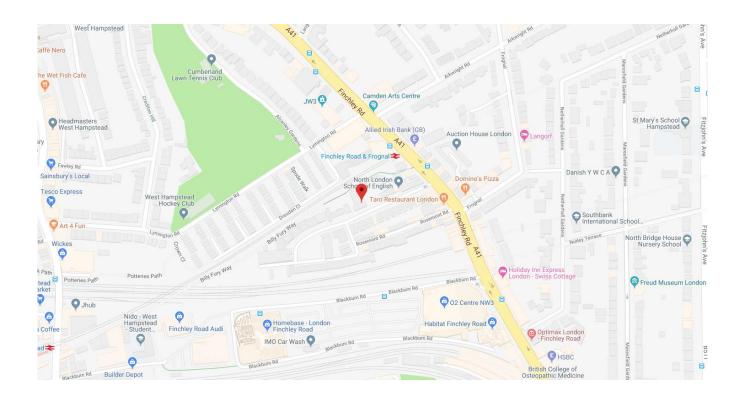

## LITHOS ROAD, WEST HAMPSTEAD, LONDON, NW3 6EF

## STUDIO AVAILABLE: AVAILABLE NOW

Available for rental this 1 bedroom apartment on the ground floor of a period conversion in a highly accessible location, just minutes away to Finchley Road and Frognal overground and just a short walk to Finchley Road tube. EPC: D