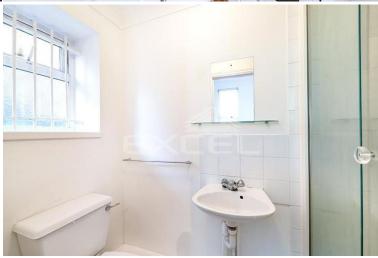

- Converted period house
- Ground floor apartment
- High ceilings; wooden floors
- Furnished/unfurnished
- Fully equipped kitchen

- Bright reception room
- Large double bedroom
- En-suite shower/WC
- Ample storage throughout
- Partial bills included