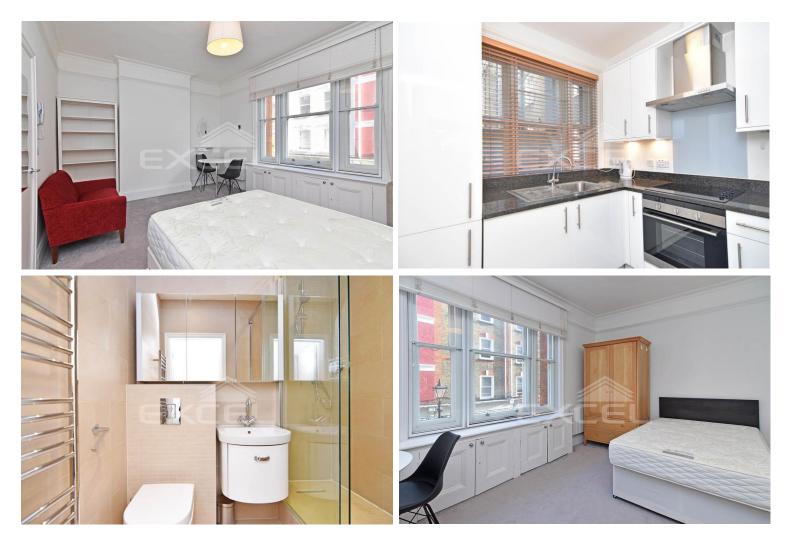

## O BEDROOM(S) Available: Available Now

Available for long term rental a modern studio apartment on the first floor of this period property, located on the bustling James Street, just off Oxford Street, at the heart of London's West End and within close proximity to Selfridges and St Christopher's Place. EPC: E

- Central London location
- First floor studio apartment
- High ceilings
- In excellent order
- Furnished/unfurnished

- Spacious studio room
- Separate fitted kitchen
- Modern shower room/WC
- Walking distance to Oxford St.
- Mins from Bond Street tube