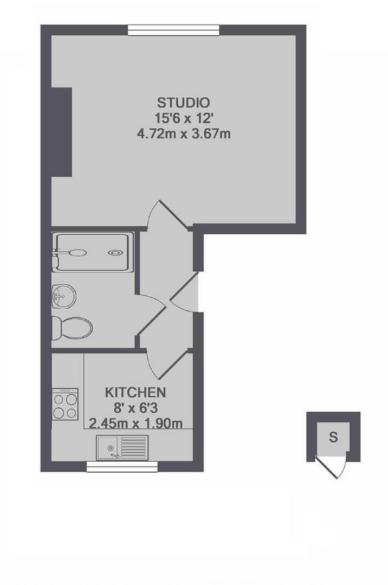

T: 020 7691 9000 E: info@excel-property.co.uk W: www.excel-property.co.uk JP: www.excel-property.london/JP

A: 146 Finchley Road, London, NW3 5HS

TOTAL APPROX. FLOOR AREA 326 SQ.FT. (30.3 SQ.M)

T: 020 7691 9000
E: info@excel-property.co.uk
W: www.excel-property.co.uk
JP: www.excel-property.london/JP
A: 146 Finchley Road, London, NW3 5HS