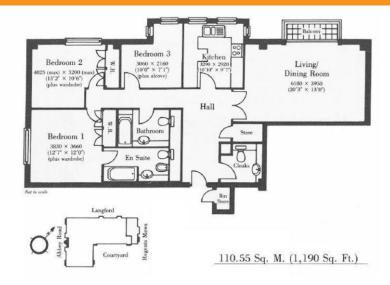

## 3 BEDROOM(S) Available: Now

Available furnished for long term rental as sole agents, a modern 3-bedroom apartment set on the 3rd floor with allocated parking and private balcony in 20 Abbey Road, superbly located to take advantage of everything St Johns Wood has to offer. EPC: D

- Iconic development
- 3rd floor apartment
- 1190 sq ft (110 sq m)
- Reception; Private balcony
- Modern fitted kitchen

- 2 x double bedrooms
- 1 x single bedroom
- 2 x shower room/WCs
- Underground parking space
- 24-hour concierge & pool