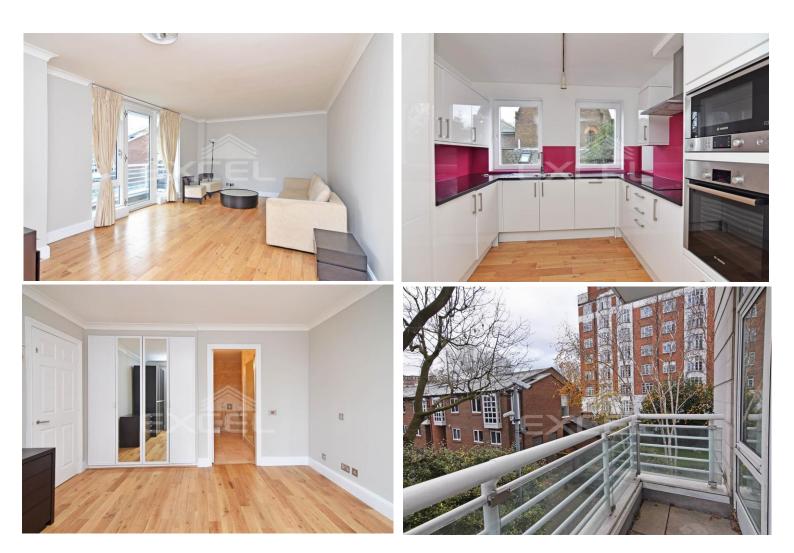

## 3 BEDROOM(S) Available: Now

Available furnished for long term rental as sole agents, a modern 3-bedroom apartment set on the 3rd floor with allocated parking and private balcony in 20 Abbey Road, superbly located to take advantage of everything St Johns Wood has to offer. EPC: D

- Iconic development
- 3rd floor apartment
- 1190 sq ft (110 sq m)
- Reception; Private balcony
- Modern fitted kitchen

- 2 x double bedrooms
- 1 x single bedroom
- 2 x shower room/WCs
- Underground parking space
- 24-hour concierge & pool