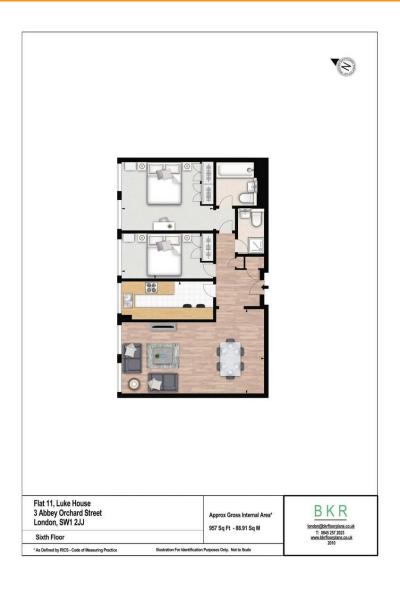

## **£795 PW [£3,445 PCM]** [FEES APPLY]

1 BEDROOM(S)
AVAILABLE: 10TH JUNE 2019

Available for rental, this bright, spacious and recently refurbished 2 bedroom apartment set on the 6th floor of Luke House, a superbly located building in the heart of Westminster, just minutes to St James Park and London Victoria stations. EPC: C

- Purpose built block
- 6th floor apartment
- Recently refurbished
- Spacious reception room
- Separate fitted kitchen

- 2 x double bedrooms
- 2 x bathroom/WCs
- Building manager; Wi-Fi
- Laundry room
- Underground parking