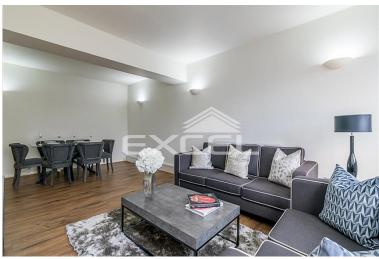

## **£795 PW [£3,445 PCM]** [FEES APPLY]

1 BEDROOM(S)
AVAILABLE: 10TH JUNE 2019

Available for rental, this bright, spacious and recently refurbished 2 bedroom apartment set on the 6th floor of Luke House, a superbly located building in the heart of Westminster, just minutes to St James Park and London Victoria stations. EPC: C

- Purpose built block
- 6th floor apartment
- Recently refurbished
- Spacious reception room
- Separate fitted kitchen

- 2 x double bedrooms
- 2 x bathroom/WCs
- Building manager; Wi-Fi
- Laundry room
- Underground parking