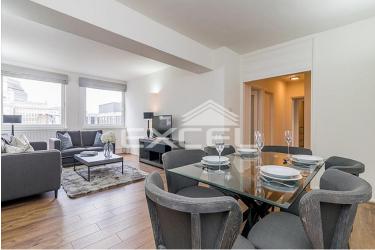

## **£795 PW [£3,445 PCM]** [FEES APPLY]

1 BEDROOM(S)
AVAILABLE: 10TH JUNE 2019

Available for rental, this bright, spacious and recently refurbished 2 bedroom apartment set on the 6th floor of Luke House, a superbly located building in the heart of Westminster, just minutes to St James Park and London Victoria stations. EPC: C

- Purpose built block
- 6th floor apartment
- Recently refurbished
- Spacious reception room
- Separate fitted kitchen

- 2 x double bedrooms
- 2 x bathroom/WCs
- Building manager; Wi-Fi
- Laundry room
- Underground parking