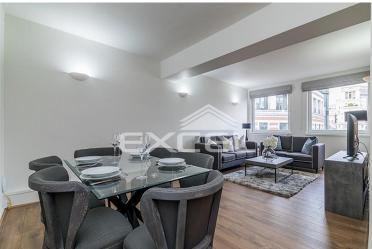

## **£795 PW [£3,445 PCM]** [FEES APPLY]

1 BEDROOM(S)
AVAILABLE: 10TH JUNE 2019

Available for rental, this bright, spacious and recently refurbished 2 bedroom apartment set on the 6th floor of Luke House, a superbly located building in the heart of Westminster, just minutes to St James Park and London Victoria stations. EPC: C

- Purpose built block
- 6th floor apartment
- Recently refurbished
- Spacious reception room
- Separate fitted kitchen

- 2 x double bedrooms
- 2 x bathroom/WCs
- Building manager; Wi-Fi
- Laundry room
- Underground parking