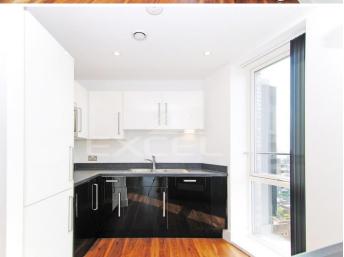

## £400 PW [£1,733 PCM] [FEES APPLY]

1 BEDROOM(S) AVAILABLE: NOW

Offered for long term rental a 1-bedroom apartment on the 7th floor of The Move, a recently constructed block situated on the corner of Loudoun Road and Alexandra Road, benefiting from video entry phone and 24-hour CCTV surveillance. EPC: B

- Modern p/built block
- 7th floor apartment
- Approx 516 sq ft (48 sq m)
- Furnished/unfurnished
- Bright reception room

- Private balcony
- Fully fitted kitchen
- Double bedroom
- Family bathroom/WC
- Lift access; 24-hour CCTV