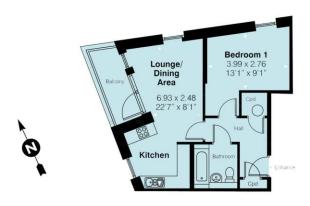

## THE MOVE, 154 LOUDOUN ROAD, ST JOHNS WOOD, NW8 ODJ

7TH FLOOR GROSS INTERNAL FLOOR AREA 516 SQ FT / 48 SQ M

T: 020 7691 9000

E: info@excel-property.co.uk

W: www.excel-property.co.uk

JP: www.excel-property.london/JP