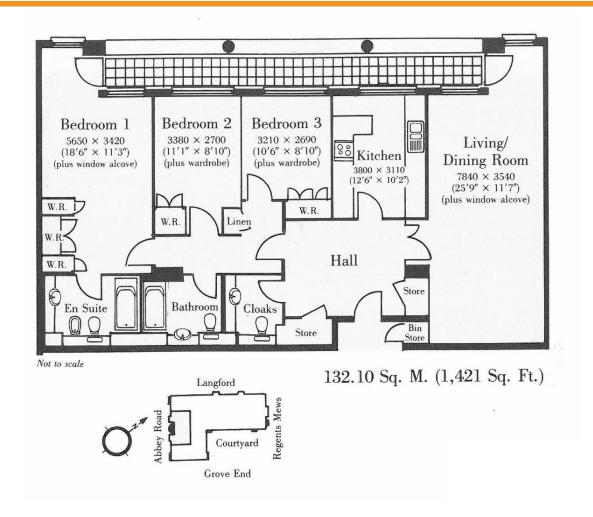

## 3 BEDROOM(S) AVAILABLE: 3RD MARCH 2019

Available for long term rental on a sole agency basis, a spacious 3 bedroom apartment (1421 sq ft; 132 sq m) set on the 11th floor in the iconic development of 20 Abbey Road superbly located to take advantage of everything St Johns Wood has to offer. EPC: C

- Iconic development; 11th fl.
- Approx 1421 sq ft (132 sq m)
- Spacious reception; balcony
- Fully fitted kitchen
- 3 x double bedrooms

- 2 x bathroom/WC' s
- Guest cloakroom
- Heated pool for residents
- 24-hour concierge; CCTV
- Underground parking space