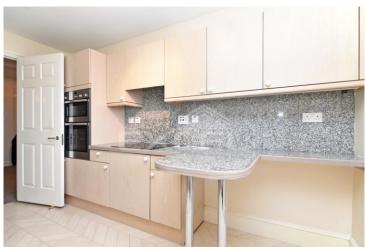

- Iconic development; 11th fl.
- Approx 1421 sq ft (132 sq m)
- Spacious reception; balcony
- Fully fitted kitchen
- 3 x double bedrooms

- 2 x bathroom/WC' s
- Guest cloakroom
- Heated pool for residents
- 24-hour concierge; CCTV
- Underground parking space