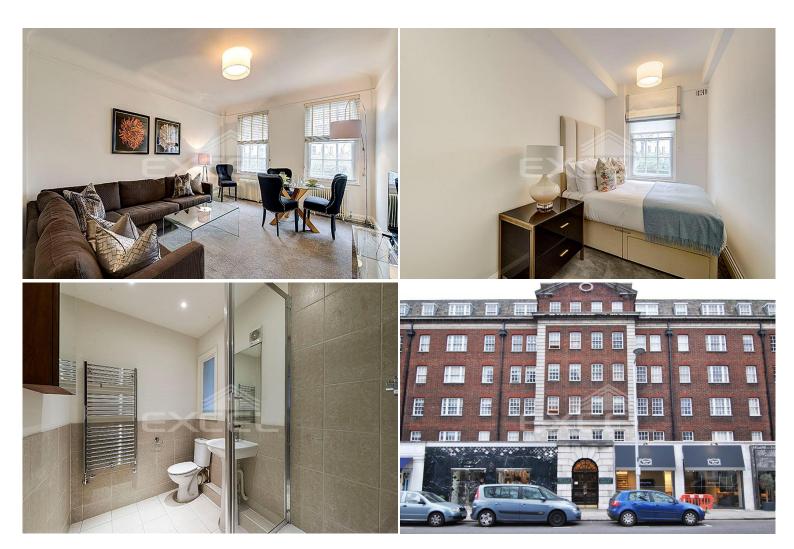

## 2 BEDROOM(S) Available: 1st may 2019

Available for rent a superb 2 bedroom, 2 bathroom first floor apartment in Pelham Court, perfectly located within the heart of Chelsea, moments from the fashionable restaurants and designer shops of South Kensington, Knightsbridge and the Kings Road. EPC: C

- Central Chelsea location
- Portered apartment block
- 1st floor apartment
- Available furnished
- Fully fitted kitchen

- View of gardens
- 2 x double bedrooms
- Fitted wardrobes
- 2 x family bathroom/WCs
- Communal garden