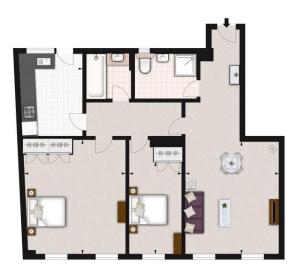

## PELHAM COURT, 145 FULHAM ROAD, CHELSEA, SW3 6SH

22 PELHAM COURT, SW3 APPROX. GROSS INTERNAL AREA \* 860 Ft <sup>2</sup> - 79.89 M<sup>2</sup> ILLUSTRATION FOR IDENTIFICATION PURPOSES ONLY. NOT TO SCALE \* As Defined by RICS-Code Obessuring Practice

FIRST FLOOR

T: 020 7691 9000 E: info@excel-property.co.uk W: www.excel-property.co.uk JP: www.excel-property.london/JP A: 146 Finchley Road, London, NW3 5HS