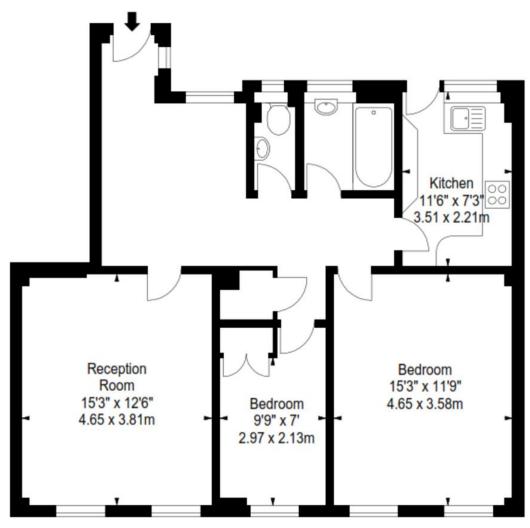

## **PELHAM COURT, SW3**

APPROX. GROSS INTERNAL AREA \* 820 Ft 2 - 76.18 M 2

ILLUSTRATION FOR IDENTIFICATION PURPOSES ONLY. NOT TO SCALE
\*As Defined by RICS - Code of Measuring Practice

FIRST FLOOR

T: 020 7691 9000