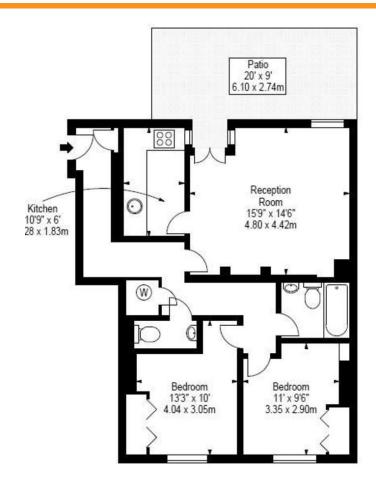

## Cedar House, 39-41 Nottingham Place, Marylebone W1U 5LU

£700 pw [£3,033.33 pcm]

[fees apply]

2 bedroom(s) Available: Now

Excel Property Services are pleased to offer for rental an excellent two bedroom apartment with private patio set on the lower ground floor of a red brick period building on Nottingham Place in the heart of Marylebone Village, just moments from Marylebone High Street and the open spaces of Regents Park. EPC: D

- Grand red brick building
- Marylebone Village location
- Lower ground floor
- Furnished/Unfurnished
- Fitted kitchen

- Spacious reception room
- 2 x double bedrooms
- Fully tiled bathroom/WC
- Guest cloakroom
- Private patio