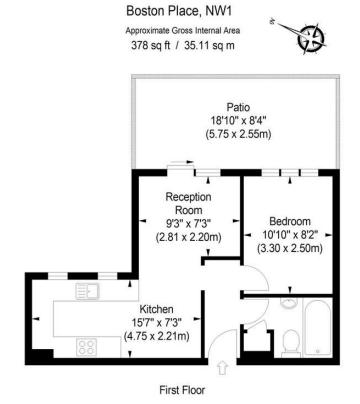

## **BOSTON PLACE, MARYLEBONE, LONDON, NW1 6ER**

ILLUSTRATION FOR IDENTIFICATION PURPOSES ONLY

ALL MEASUREMENTS ARE MAXIMUM, AND INCLUDE WINDOW BAYS AND WARDROBES WHERE APPLICABLE THIS PLAN MUST NOT BE REPRODUCED BY ANY OTHER PERSON WITHOUT PERMISSION