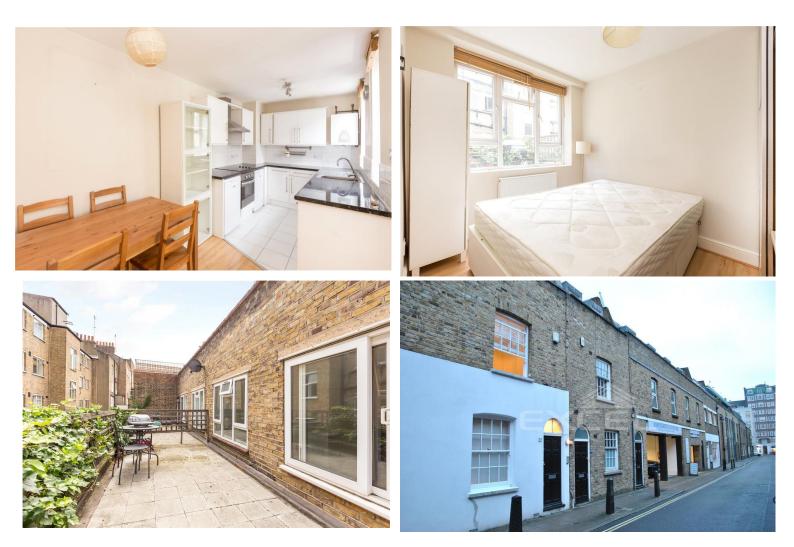

## **BOSTON PLACE, MARYLEBONE, LONDON, NW1 6ER**

## 1 BEDROOM(S) AVAILABLE: 26<sup>th</sup> September 2022

Available for long term rental, a well-proportioned 1 bedroom apartment, set on the first floor of a converted building in yellow stock brick, located in Boston Place, an attractive intimate character mews only minutes from Marylebone tube & rail station. EPC: D

- Attractive character mews
- Central London location
- 1st floor conversion
- Neutrally decorated
- Furnished/unfurnished

- Bright & airy reception
- Modern open-plan kitchen
- Double bedroom
- Fully tiled bathroom/WC
- Minutes from Marylebone tube & rail station