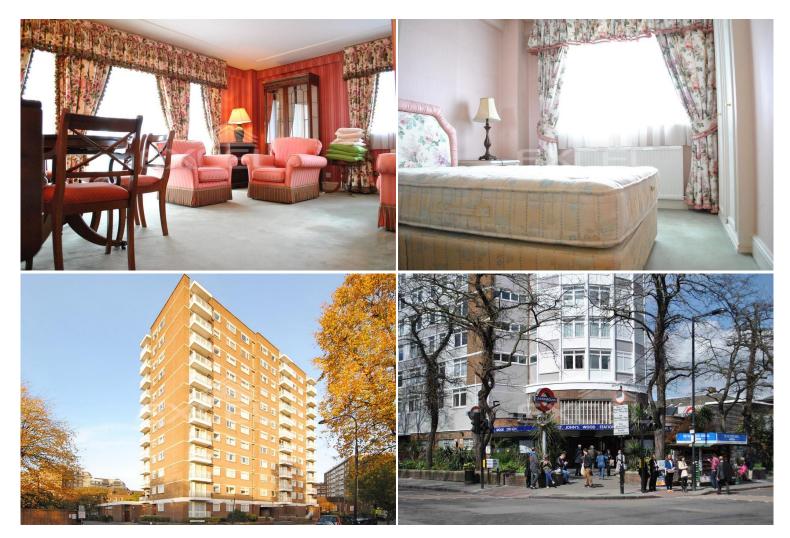

## **BLAIR COURT, BOUNDARY ROAD, ST JOHNS WOOD NW8 6NT**

## **3 BEDROOM(S) AVAILABLE: 29TH SEPTEMBER 2019**

SPACIOUS apartment set in this desirable purpose built portered block with allocated underground parking space located equidistant from St Johns Wood and Swiss Cottage underground stations. EPC: E

- Desirable p/built block
- 11th floor apartment
- Furnished/unfurnished
- Ample storage space
- Reception; Access to balcony

- Separate fully fitted kitchen
- 3 x double bedrooms
- 2 x family bathroom/WCs
- Panoramic views across London
- 24hr uniformed porters