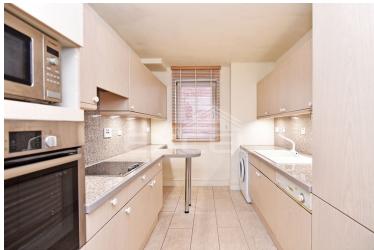

- Iconic development
- 6th floor apartment
- Furnished or unfurnished
- Double reception room
- Separate fitted kitchen

- 2 x double bedrooms
- En-suite shower room/WC
- Family bathroom/WC
- Underground parking space
- 24-hour concierge & CCTV