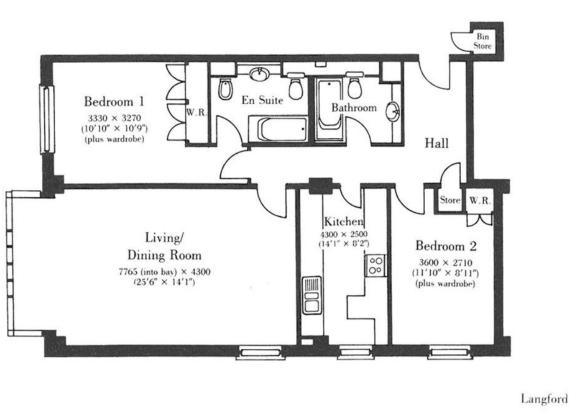

- Iconic development
- 6th floor apartment
- Furnished or unfurnished
- Double reception room
- Separate fitted kitchen

- 2 x double bedrooms
- En-suite shower room/WC
- Family bathroom/WC
- Underground parking space
- 24-hour concierge & CCTV

T: 020 7691 9000

E: info@excel-property.co.uk

W: www.excel-property.co.uk

JP: www.excel-property.london/JP

A: 146 Finchley Road, London, NW3 5HS

Two bedroom apartment

90.71 Sq. M. (976 Sq. Ft.)

T: 020 7691 9000