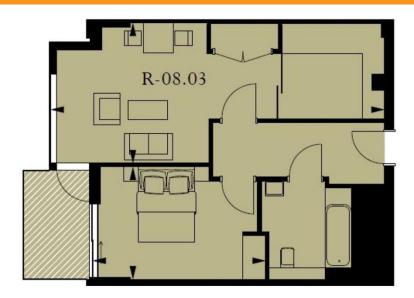

## 1 BEDROOM(S) Available: Available now

Brand newly constructed 1 bedroom apartment with a PRIVATE BALCONY offering views of the Shard and London Skyline, set on the 8th floor of Royal Mint Gardens, a landmark development boasting leisure facilities, concierge service and cinema. EPC: B

- New build development
- 8th floor apartment
- Spacious reception
- Fully fitted modern kitchen
- Private balcony

- Air conditioning
- Underfloor heating
- Residents gym, pool & cinema
- Landscaped courtyards
- 24-hour concierge & CCTV