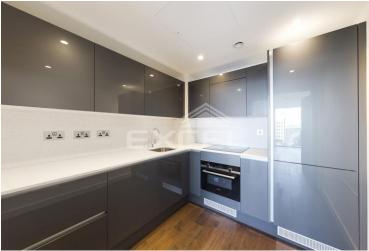

## 1 BEDROOM(S) Available: Available now

Brand newly constructed 1 bedroom apartment with a PRIVATE BALCONY offering views of the Shard and London Skyline, set on the 8th floor of Royal Mint Gardens, a landmark development boasting leisure facilities, concierge service and cinema. EPC: B

- New build development
- 8th floor apartment
- Spacious reception
- Fully fitted modern kitchen
- Private balcony

- Air conditioning
- Underfloor heating
- Residents gym, pool & cinema
- Landscaped courtyards
- 24-hour concierge & CCTV