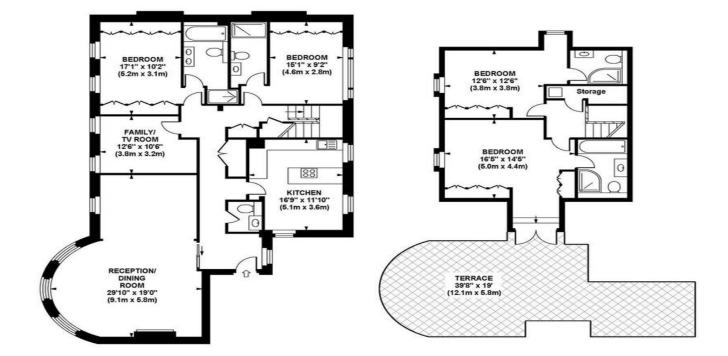

## 5 BEDROOM(S) **AVAILABLE: 8TH FEBRUARY 2019**

Superb, newly refurbished 5-bedroom split-level apartment in a stunning remodelled period building on one of Hampstead's finest residential streets just minutes from Hampstead village, the O2 Centre and Finchley Road underground station. Energy Efficiency Rating C.

- Newly refurbished building
- High quality bespoke design
- 2225 sq ft; 206/7 sq m
- Available furnished
- Reception; dining room

- Separate fully fitted kitchen
- 5 x double bedrooms
- 4 x bathroom/WCs
- Guest cloakroom
- Off street parking space