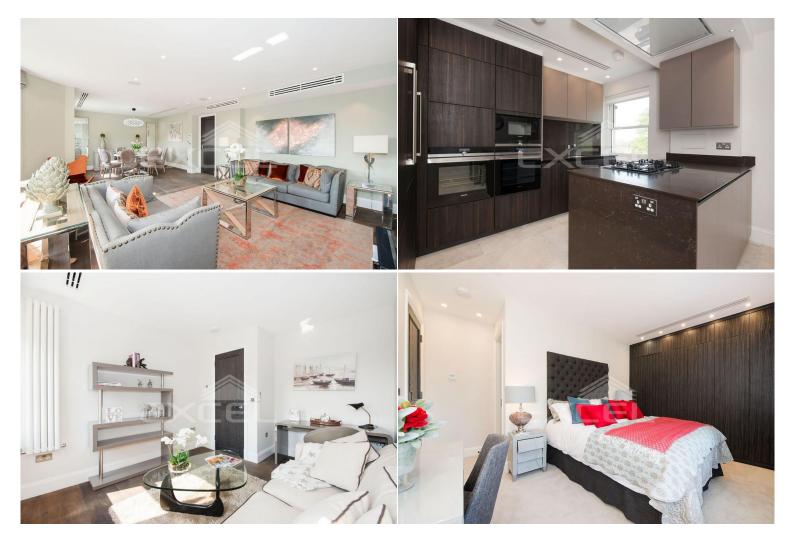

## 5 BEDROOM(S) **AVAILABLE: 8TH FEBRUARY 2019**

Superb, newly refurbished 5-bedroom split-level apartment in a stunning remodelled period building on one of Hampstead's finest residential streets just minutes from Hampstead village, the O2 Centre and Finchley Road underground station. Energy Efficiency Rating C.

- Newly refurbished building
- High quality bespoke design
- 2225 sq ft; 206/7 sq m
- Available furnished
- Reception; dining room

- Separate fully fitted kitchen
- 5 x double bedrooms
- 4 x bathroom/WCs
- Guest cloakroom
- Off street parking space