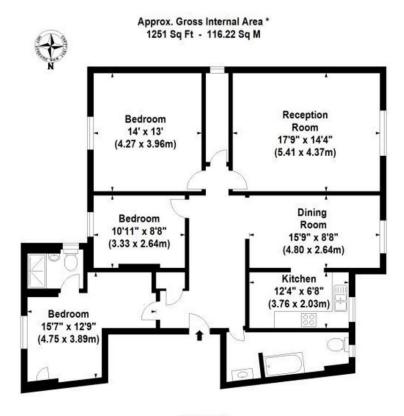

## FINCHLEY ROAD, ST JOHNS WOOD, LONDON, NW8 6EB

First Floor

Illustration For Identification Purposes Only, Not To Scale \*Floor Plans Drawn According To RICS Guidelines

T: 020 7691 9000

E: info@excel-property.co.uk