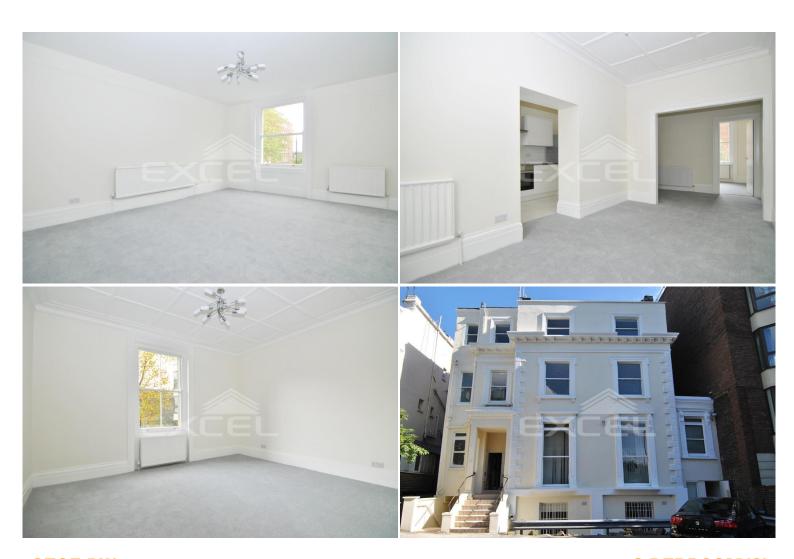

## 3 BEDROOM(S) AVAILABLE: 10TH OCTOBER 2019

Newly refurbished apartment occupying the entire first floor of a handsome stucco fronted detached building, superbly located to take advantage of everything St Johns Wood has to offer. EPC: D

- Grand detached building
- Stucco fronted
- Occupying entire first floor
- Newly refurbished
- Furnished/unfurnished

- Reception; Dining room
- Modern fitted kitchen
- 3 x double bedrooms
- 2 x bathroom/WC's
- Mins from St Johns Wood Tube