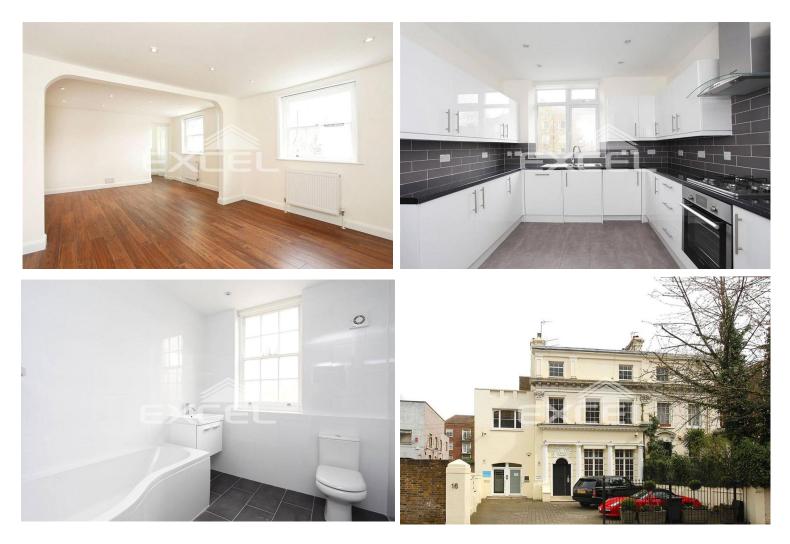

## 4 BEDROOM(S) AVAILABLE: 28<sup>th</sup> August 2022

Available for long term rental, this 4 bedroom apartment (1532 sq ft; 142 sq m) arranged over the 1st and 2nd floors of a grand stucco fronted building, superbly located to take advantage of everything St Johns Wood has to offer. EPC: D

- Stucco fronted building
- Converted duplex
- Set over 1st & 2nd floors
- Furnished/ unfurnished
- Double reception room

- Modern fitted kitchen
- Master bedroom suite
- 3 x further double beds
- Family bathroom/WC
- Guest cloakroom