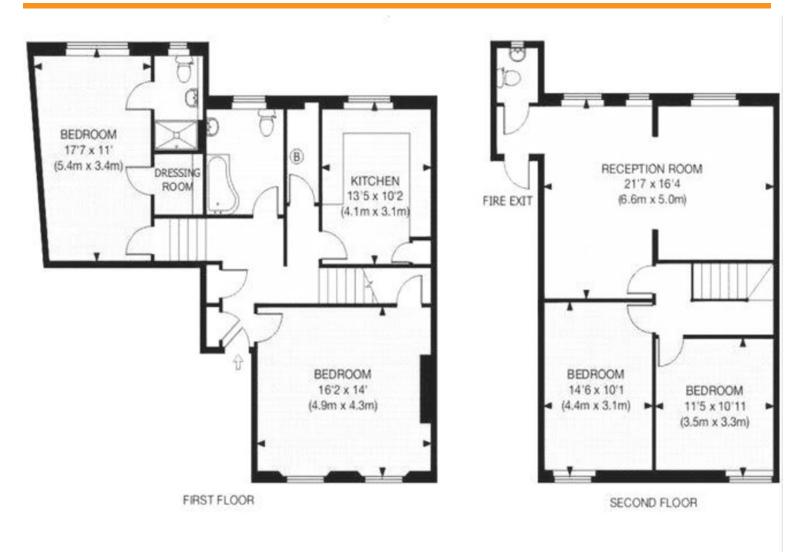

## FINCHLEY ROAD, ST JOHNS WOOD, LONDON, NW8 6EB

APPROX. GROSS INTERNAL FLOOR AREA 1532 SQ FT / 142 SQ M

EXCEL

T: 020 7691 9000 E: info@excel-property.co.uk W: www.excel-property.co.uk JP: www.excel-property.london/JP A: 146 Finchley Road, London, NW3 5HS