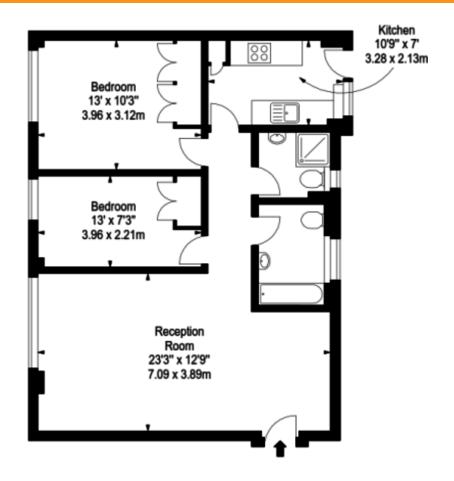

## £825 pw [£3,575 pcm] [fees apply]

2 bedroom(s) Available: Now

Available for rental a superb, trendy 2-bedroom apartment perfectly located within the heart of Chelsea, moments from the fashionable restaurants and designer shops of South Kensington, Knightsbridge and the Kings Road. EPC: D

- Central Chelsea location
- Portered apartment block
- 2nd floor apartment
- Available furnished
- Modern fitted kitchen

- 2 x double bedrooms
- 2 x bathrooms/WC s
- Fitted wardrobes
- Prestigious location
- Communal garden