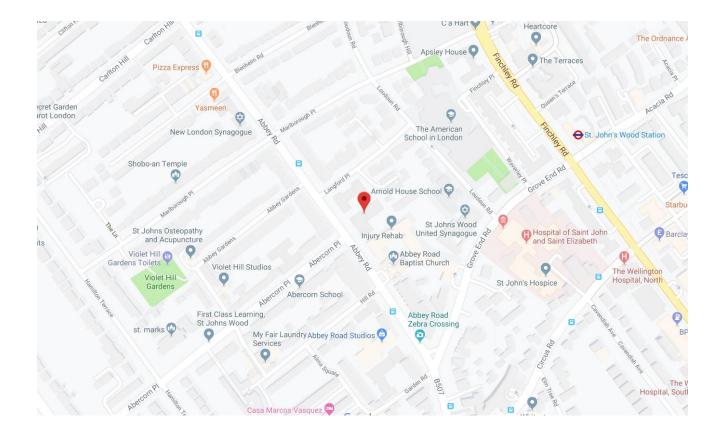

## ABBEY ROAD, ST JOHNS WOOD, LONDON, NW8 9BW



## **£700PW** [**£3,033 PCM**] [FEES APPLY]

## 2 BEDROOM(S) AVAILABLE: 8TH OCTOBER 2019

Available for long term rental on a sole agency basis a modern apartment set in the iconic development of 20 Abbey Road. EPC: B

- Iconic development
- 9th floor apartment
- Spacious reception room
- Fully fitted kitchen
- 2 x double bedrooms

- En-suite bathroom/WC
- Family bathroom/WC
- Underground parking
- 24-hour concierge & CCTV
- Heated pool for residents



T: 020 7691 9000
E: info@excel-property.co.uk
W: www.excel-property.co.uk
JP: www.excel-property.london/JP
A: 146 Finchley Road, London, NW3 5HS

## ABBEY ROAD, ST JOHNS WOOD, LONDON, NW8 9BW





T: 020 7691 9000 E: info@excel-property.co.uk W:www.excel-property.co.uk JP: www.excel-property.london/JP A: 146 Finchley Road, London, NW3 5HS