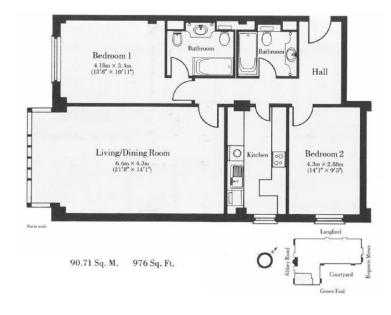

## 2 BEDROOM(S) AVAILABLE: 8TH OCTOBER 2019

Available for long term rental on a sole agency basis a modern apartment set in the iconic development of 20 Abbey Road. EPC: B

- Iconic development
- 9th floor apartment
- Spacious reception room
- Fully fitted kitchen
- 2 x double bedrooms

- En-suite bathroom/WC
- Family bathroom/WC
- Underground parking
- 24-hour concierge & CCTV
- Heated pool for residents

T: 020 7691 9000
E: info@excel-property.co.uk
W: www.excel-property.co.uk
JP: www.excel-property.london/JP
A: 146 Finchley Road, London, NW3 5HS