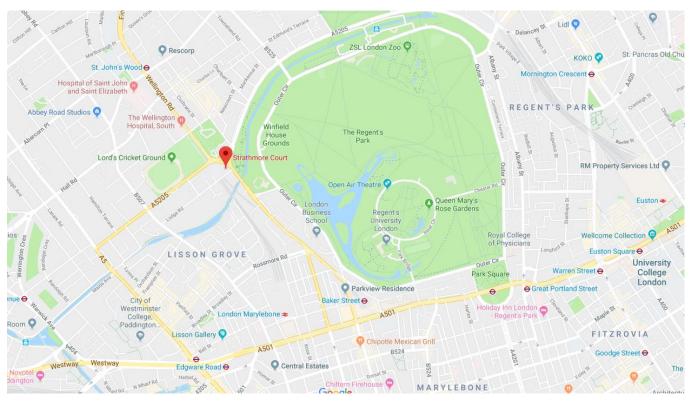

## STRATHMORE COURT, 143 PARK ROAD, ST JOHN'S WOOD NW8 7HY

## 6 BEDROOM(S) AVAILABLE: AVAILABLE NOW

Available for long term rental a spacious 6 bedroom lateral apartment set on the 2nd floor of Strathmore Court, a prime residential portered apartment building superbly located directly opposite the entrance to Regents Park on Park Road. EPC: D