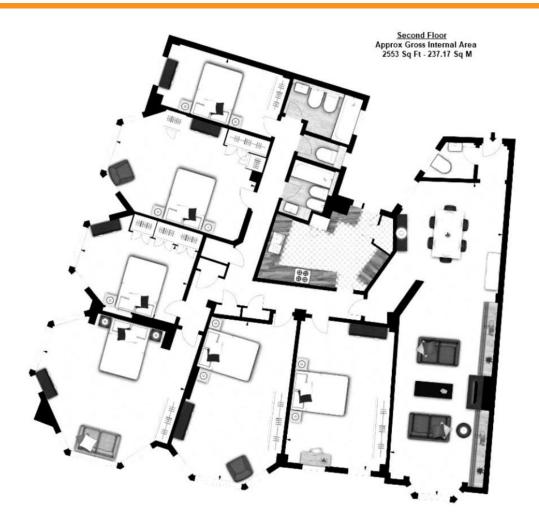

## 6 BEDROOM(S) AVAILABLE: AVAILABLE NOW

Available for long term rental a spacious 6 bedroom lateral apartment set on the 2nd floor of Strathmore Court, a prime residential portered apartment building superbly located directly opposite the entrance to Regents Park on Park Road. EPC: D

- Purpose built block
- Second floor apartment
- Furnished or unfurnished
- Double reception
- Separate fitted kitchen

- 6 x double bedrooms
- 2 x family bathroom/WCs
- 2 x guest cloakrooms
- Ample built in storage
- Daytime porters