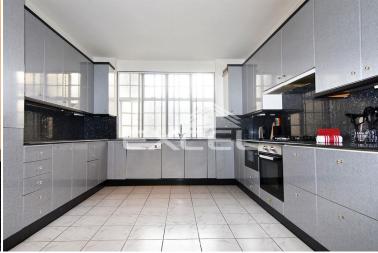

## £1,575 PW [£6,825 PCM] [FEES APPLY]

4 BEDROOM(S) AVAILABLE: NOW

Available for long term rental a spacious 4 bedroom apartment, set on the fifth floor of Strathmore Court, a prime residential portered apartment building superbly located directly opposite the entrance to Regents Park on Park Road. EPC: C

- Apartment building
- Fifth floor apartment
- Furnished or unfurnished
- Double reception room
- Additional dining room

- Separate fitted kitchen
- 4 x double bedrooms
- 4 x bathroom/WCs
- Guest cloakroom
- Daytime porters