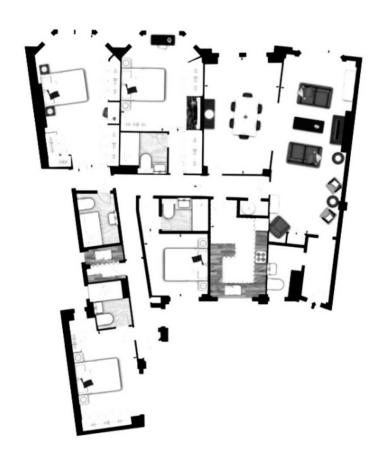

## £1,575 PW [£6,825 PCM] [FEES APPLY]

4 BEDROOM(S) AVAILABLE: NOW

Available for long term rental a spacious 4 bedroom apartment, set on the fifth floor of Strathmore Court, a prime residential portered apartment building superbly located directly opposite the entrance to Regents Park on Park Road. EPC: C

- Apartment building
- Fifth floor apartment
- Furnished or unfurnished
- Double reception room
- Additional dining room

- Separate fitted kitchen
- 4 x double bedrooms
- 4 x bathroom/WCs
- Guest cloakroom
- Daytime porters