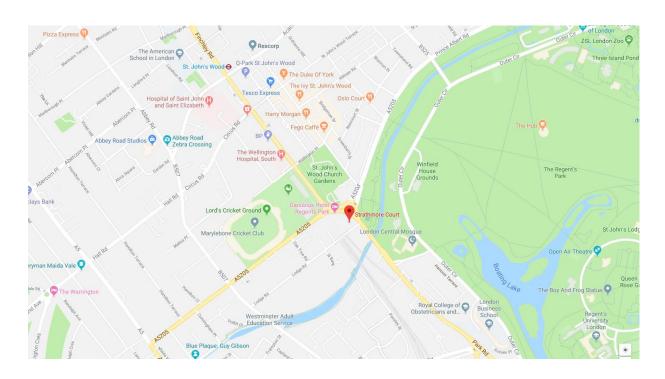

## STRATHMORE COURT, 143 PARK ROAD, ST JOHNS WOOD NW8 7HY

## £1,575 PW [£6,825 PCM] [FEES APPLY]

4 BEDROOM(S) AVAILABLE: NOW

Available for long term rental a spacious 4 bedroom apartment, set on the fifth floor of Strathmore Court, a prime residential portered apartment building superbly located directly opposite the entrance to Regents Park on Park Road. EPC: C