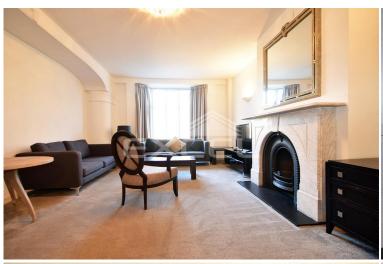

## £1,575 PW [£6,825 PCM] [FEES APPLY]

4 BEDROOM(S) AVAILABLE: NOW

Available for long term rental a spacious 4 bedroom apartment, set on the fifth floor of Strathmore Court, a prime residential portered apartment building superbly located directly opposite the entrance to Regents Park on Park Road. EPC: C

- Apartment building
- Fifth floor apartment
- Furnished or unfurnished
- Double reception room
- Additional dining room

- Separate fitted kitchen
- 4 x double bedrooms
- 4 x bathroom/WCs
- Guest cloakroom
- Daytime porters