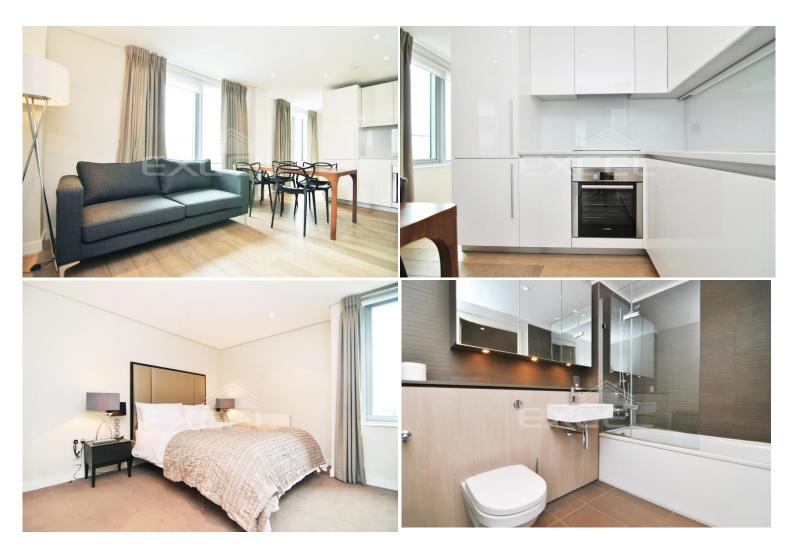

## **£1,550 PW** [**£6,716.66 PCM**] [FEES APPLY]

3 BEDROOM(S) Available: Now

Stunning 3 bedroom interior designed apartment with south facing balcony overlooking the Grand Union Canal, set on the 14th floor in the Merchant Square development, located within Paddington Basin, minutes from the transport links of Edgware Road. EPC: B

- Merchant Sq. development
- Next to Grand Union Canal
- 14th floor apartment
- South facing balcony
- Dual aspect reception

- Modern open plan kitchen
- 3 x double bedrooms
- 2 x bathroom/WC' s
- 24-hour concierge
- Secure underground parking