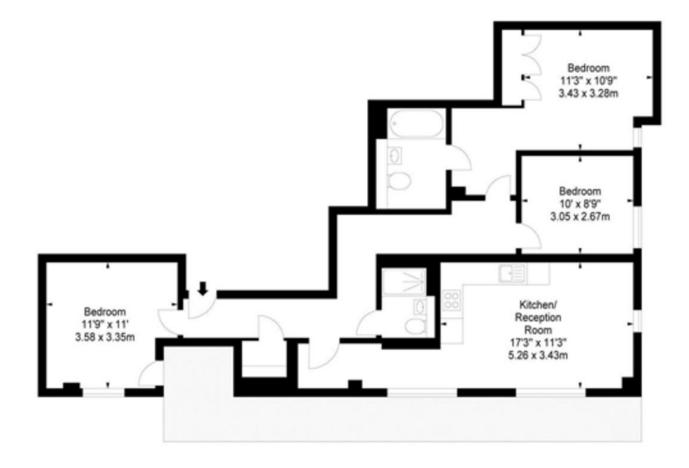

## **£1,550 PW** [**£6,716.66 PCM**] [FEES APPLY]

3 BEDROOM(S) Available: Now

Stunning 3 bedroom interior designed apartment with south facing balcony overlooking the Grand Union Canal, set on the 14th floor in the Merchant Square development, located within Paddington Basin, minutes from the transport links of Edgware Road. EPC: B

- Merchant Sq. development
- Next to Grand Union Canal
- 14th floor apartment
- South facing balcony
- Dual aspect reception

- Modern open plan kitchen
- 3 x double bedrooms
- 2 x bathroom/WC' s
- 24-hour concierge
- Secure underground parking