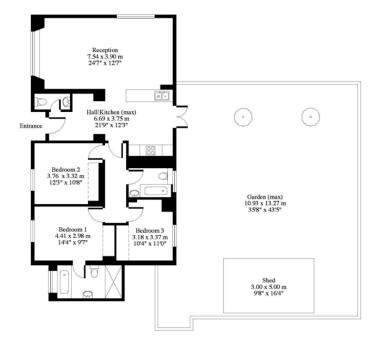

## **BOYDELL COURT, ST JOHNS WOOD PARK, LONDON NW8 6NL**

-Z

Approx. External Area = 132 sq.meters • 1426 sq.feet Approx. Gross Floor Area = 108 sq.meters • 1171 sq.feet

GROUND FLOOR

T: 020 7691 9000

E: info@excel-property.co.uk