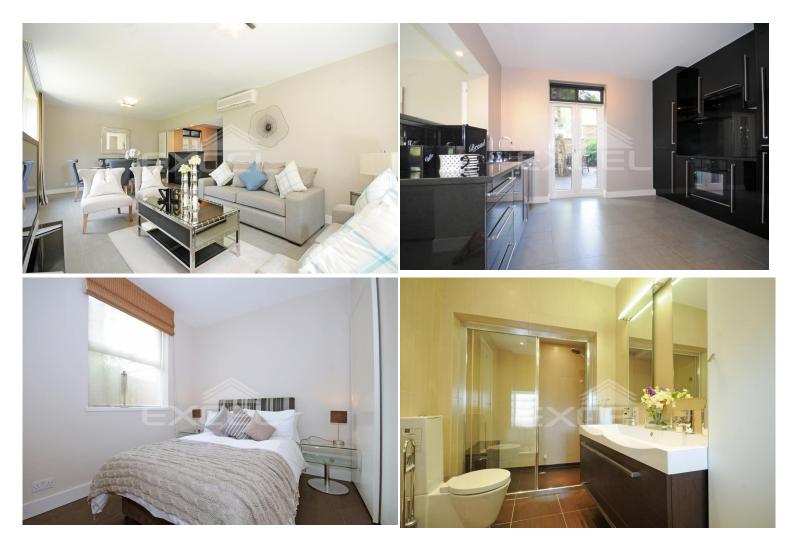

## **3 BEDROOM(S) AVAILABLE: NOW**

Available for rental a bespoke interior designed ground floor 3 bedroom apartment with large private garden set in this recently refurbished 1960's purpose built block located to the south east of the Finchley Road and accessed from St Johns Wood Park. EPC: D

- Refurbished block
- Ground floor apartment
- Furnished/unfurnished
- Fully air-conditioned
- Double aspect reception

- Modern fitted kitchen
- 3 x bedrooms
- 2 x bathrooms; Steam room
- Private garden; fitness studio
- 24-hour porters