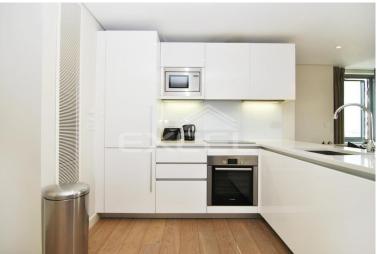

## £1,470 PW [£6,370 PCM] [FEES APPLY]

3 BEDROOM(S)
AVAILABLE: 10TH JUNE 2019

Available for rental, a stunning interior designed 3-double bedroom apartment, set on the 13th floor in the Merchant Square development superbly located within Paddington Basin, minutes from Connaught Village, the green open spaces of Hyde Park and the transport links of Edgware Road. EPC: B

- Merchant Sq. development
- Next to Grand Union Canal
- 13th floor apartment
- South facing reception
- Modern open plan kitchen

- 3 x double bedrooms
- En-suite shower room/WC
- Luxurious bathroom/WC
- 24-hour concierge
- Underground parking