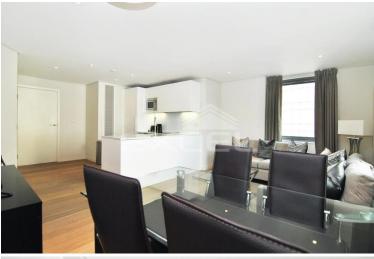

## £1,470 PW [£6,370 PCM] [FEES APPLY]

3 BEDROOM(S)
AVAILABLE: 10TH JUNE 2019

Available for rental, a stunning interior designed 3-double bedroom apartment, set on the 13th floor in the Merchant Square development superbly located within Paddington Basin, minutes from Connaught Village, the green open spaces of Hyde Park and the transport links of Edgware Road. EPC: B

- Merchant Sq. development
- Next to Grand Union Canal
- 13th floor apartment
- South facing reception
- Modern open plan kitchen

- 3 x double bedrooms
- En-suite shower room/WC
- Luxurious bathroom/WC
- 24-hour concierge
- Underground parking