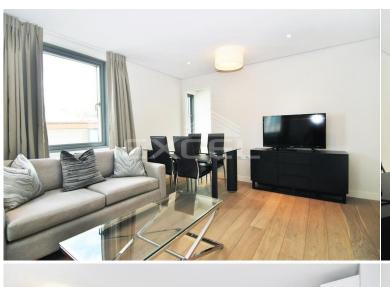

## £1,470 PW [£6,370 PCM] [FEES APPLY]

3 BEDROOM(S)
AVAILABLE: 10TH JUNE 2019

Available for rental, a stunning interior designed 3-double bedroom apartment, set on the 13th floor in the Merchant Square development superbly located within Paddington Basin, minutes from Connaught Village, the green open spaces of Hyde Park and the transport links of Edgware Road. EPC: B

- Merchant Sq. development
- Next to Grand Union Canal
- 13th floor apartment
- South facing reception
- Modern open plan kitchen

- 3 x double bedrooms
- En-suite shower room/WC
- Luxurious bathroom/WC
- 24-hour concierge
- Underground parking