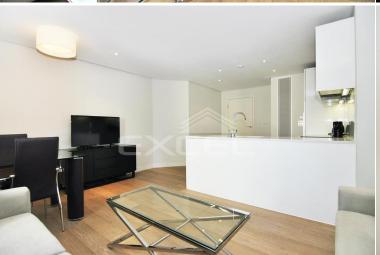

## £1,470 PW [£6,370 PCM] [FEES APPLY]

3 BEDROOM(S)
AVAILABLE: 10TH JUNE 2019

Available for rental, a stunning interior designed 3-double bedroom apartment, set on the 13th floor in the Merchant Square development superbly located within Paddington Basin, minutes from Connaught Village, the green open spaces of Hyde Park and the transport links of Edgware Road. EPC: B

- Merchant Sq. development
- Next to Grand Union Canal
- 13th floor apartment
- South facing reception
- Modern open plan kitchen

- 3 x double bedrooms
- En-suite shower room/WC
- Luxurious bathroom/WC
- 24-hour concierge
- Underground parking