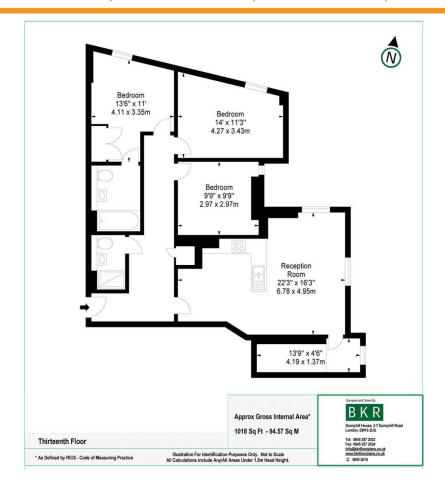

## £1,470 PW [£6,370 PCM] [FEES APPLY]

3 BEDROOM(S)
AVAILABLE: 10TH JUNE 2019

Available for rental, a stunning interior designed 3-double bedroom apartment, set on the 13th floor in the Merchant Square development superbly located within Paddington Basin, minutes from Connaught Village, the green open spaces of Hyde Park and the transport links of Edgware Road. EPC: B

- Merchant Sq. development
- Next to Grand Union Canal
- 13th floor apartment
- South facing reception
- Modern open plan kitchen

- 3 x double bedrooms
- En-suite shower room/WC
- Luxurious bathroom/WC
- 24-hour concierge
- Underground parking