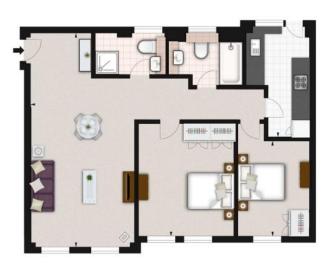

## 61 PELHAM COURT, SW3

APPROX. GROSS INTERNAL AREA  $^\star$  779 Ft  $^2$  - 72.37 M  $^2$ 

ILLUSTRATION FOR IDENTIFICATION PURPOSES ONLY. NOT TO SCALE
\* As Defined by RICS - Code of Measuring Practice

FOURTH FLOOR

BKR
www.bkrfloorplans.co.uk
T: 0845 257 2023
© BKR 2010

T: 020 7691 9000

E: info@excel-property.co.uk

W: www.excel-property.co.uk

JP: www.excel-property.london/JP

A: 146 Finchley Road, London, NW3 5HS