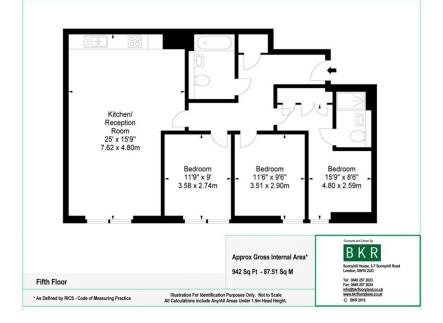

## 3 bedroom(s) Available: Available Now

Stunning 3-double bedroom apartment on the 5th floor of the Merchant Square development, superbly located within Paddington Basin adjacent to the Grand Union Canal, located minutes the transport links of Edgware Road and Paddington stations. EPC: B

- Merchant Sq. development
- Stunning water views
- 5th floor apartment
- Furnished/unfurnished
- Spacious living/dining space

- Modern open plan kitchen
- 3 x double bedrooms
- 2 x bathroom/WC's
- 24-hour concierge
- Secure underground parking