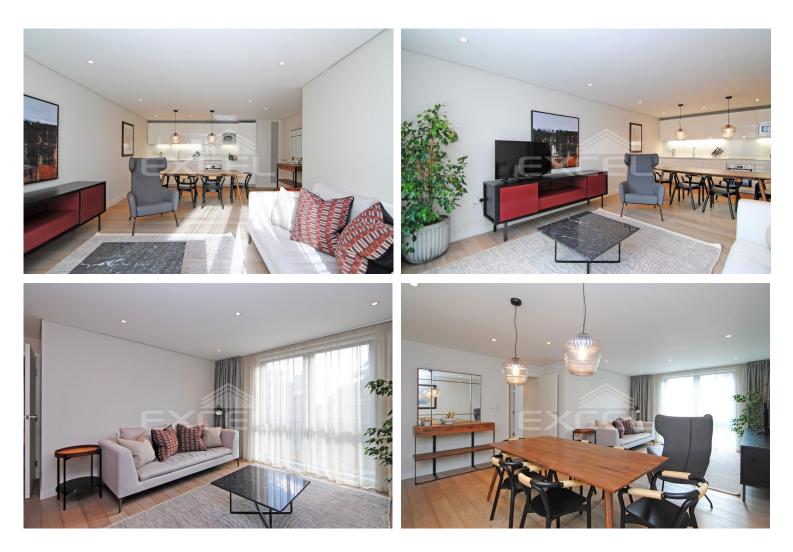

## 3 bedroom(s) Available: Available Now

Stunning 3-double bedroom apartment on the 5th floor of the Merchant Square development, superbly located within Paddington Basin adjacent to the Grand Union Canal, located minutes the transport links of Edgware Road and Paddington stations. EPC: B

- Merchant Sq. development
- Stunning water views
- 5th floor apartment
- Furnished/unfurnished
- Spacious living/dining space

- Modern open plan kitchen
- 3 x double bedrooms
- 2 x bathroom/WC's
- 24-hour concierge
- Secure underground parking