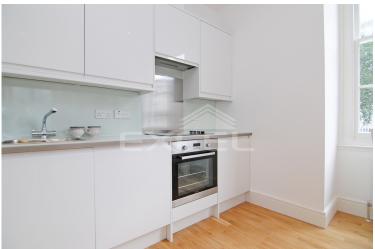

# 1 bedroom(s) Available: 22nd March 2021

Available furnished on a sole agency basis for long term rental, a 1-bedroom interior designed apartment on the raised ground floor of a Grade II listed building set in a classic Victorian white stucco-fronted terrace, on the corner of Gloucester Terrace. EPC: D

- Grade II Listed
- End of Victorian terrace
- White stucco fronted
- Recently refurbished building
- Raised ground floor

- Available furnished
- Double aspect reception
- Modern open-plan kitchen
- Double bedroom
- Fully tiled bathroom/WC