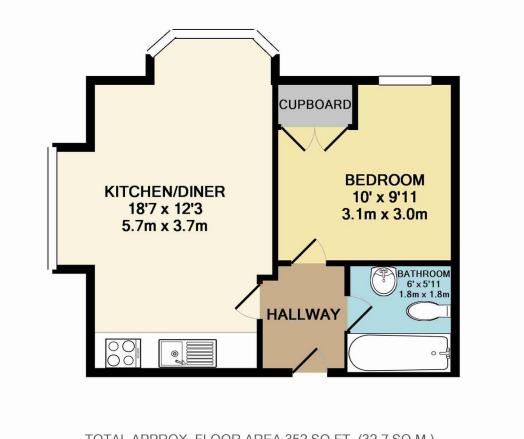

#### TOTAL APPROX. FLOOR AREA 352 SQ.FT. (32.7 SQ.M.)

Whilst every attempt has been made to ensure the accuracy of the floor plan contained here, measurements of doors, windows, rooms and any other items are approximate and no responsibility is taken for any error, omission, or mis-statement. This plan is for illustrative purposes only and should be used as such by any prospective purchaser. The services, systems and appliances shown have not been tested and no guarantee as to their operability or efficiency can be given