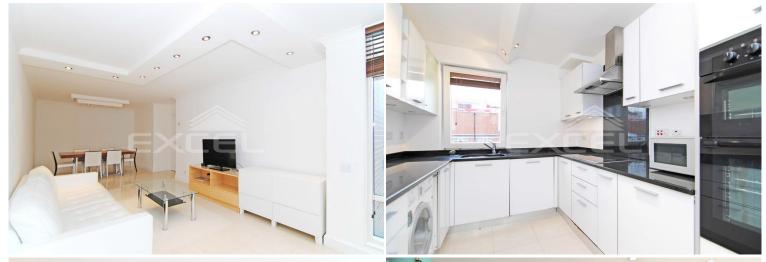

## 2 BEDROOM(S) AVAILABLE: 10TH SEPTEMBER 2019

Contemporary apartment set within the iconic portered development of 20 Abbey Road with underground superbly located to take advantage of everything St Johns Wood has to offer. EPC: C

- Iconic development
- 9th floor apartment
- Spacious reception room
- Fully fitted kitchen
- 2 x double bedrooms

- En-suite bathroom/WC
- Family bathroom/WC
- Underground parking space
- 24-hour concierge & CCTV
- Heated pool for residents