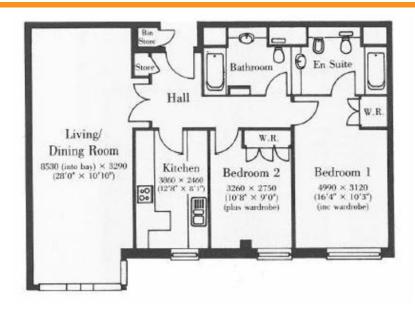

## 2 BEDROOM(S) AVAILABLE: 10TH SEPTEMBER 2019

Contemporary apartment set within the iconic portered development of 20 Abbey Road with underground superbly located to take advantage of everything St Johns Wood has to offer. EPC: C

- Iconic development
- 9th floor apartment
- Spacious reception room
- Fully fitted kitchen
- 2 x double bedrooms

- En-suite bathroom/WC
- Family bathroom/WC
- Underground parking space
- 24-hour concierge & CCTV
- Heated pool for residents