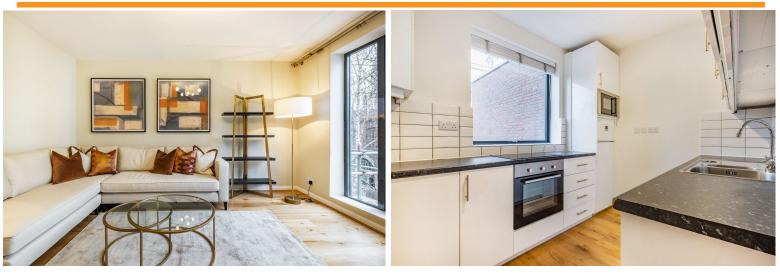

## 2 BEDROOM(S) AVAILABLE: NOW

Available for rental, a recently renovated two bedroom apartment (668 sq ft) set on the first floor of a private portered building and situated in South Kensington. EPC: E

- Central Chelsea location
- Portered apartment block
- 1<sup>st</sup> floor apartment
- Available furnished/unfurnished
- Spacious reception room

- 2 x double bedrooms
- Fitted bathroom
- Bright modern kitchen
- Lift access
- 24 hour Emergency Helpline