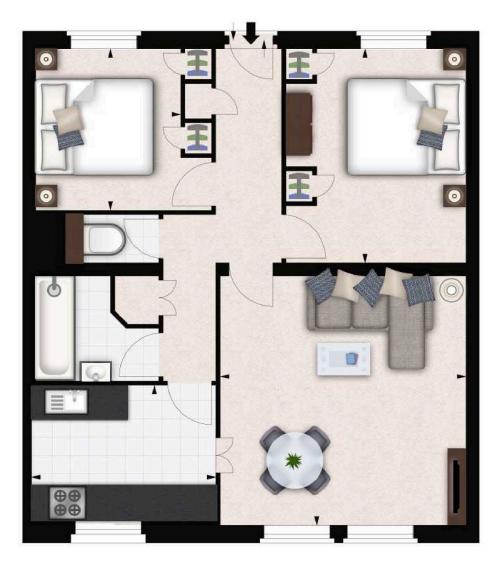

## 2 BEDROOM(S) AVAILABLE: NOW

Available for rental, a recently renovated two bedroom apartment (668 sq ft) set on the first floor of a private portered building and situated in South Kensington. EPC: E

- Central Chelsea location
- Portered apartment block
- 1<sup>st</sup> floor apartment
- Available furnished/unfurnished
- Spacious reception room

- 2 x double bedrooms
- Fitted bathroom
- Bright modern kitchen
- Lift access
- 24 hour Emergency Helpline