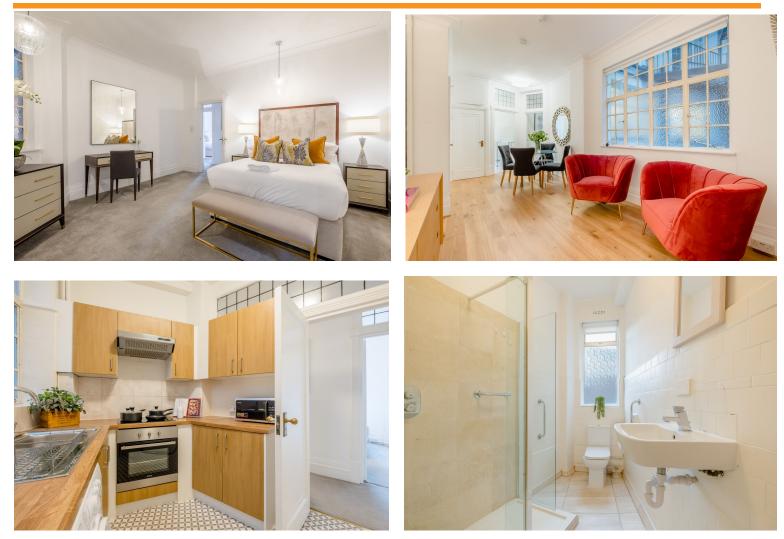

## 2 BEDROOM(S) AVAILABLE: NOW

A superb ground floor two bedroom apartment with a spacious garden set within a ported building opposite the stunning Regents Park in St John's Wood. EPC: E.

- Ground floor apartment
- Private patio garden
- Furnished or unfurnished
- Approx 896 sq ft (83.24 sq m)
- Bright reception

- Large master bedroom
- 2<sup>nd</sup> double bedroom
- Bespoke kitchen
- 1 x bathroom/ WC
- Daytime porters

- T: 02076919000 E: info@excel-property.co.uk W: www.excel-property.co.uk JP: www.excel-property.london/JP
  - A: 146 Finchley Road, London, NW3 5HS