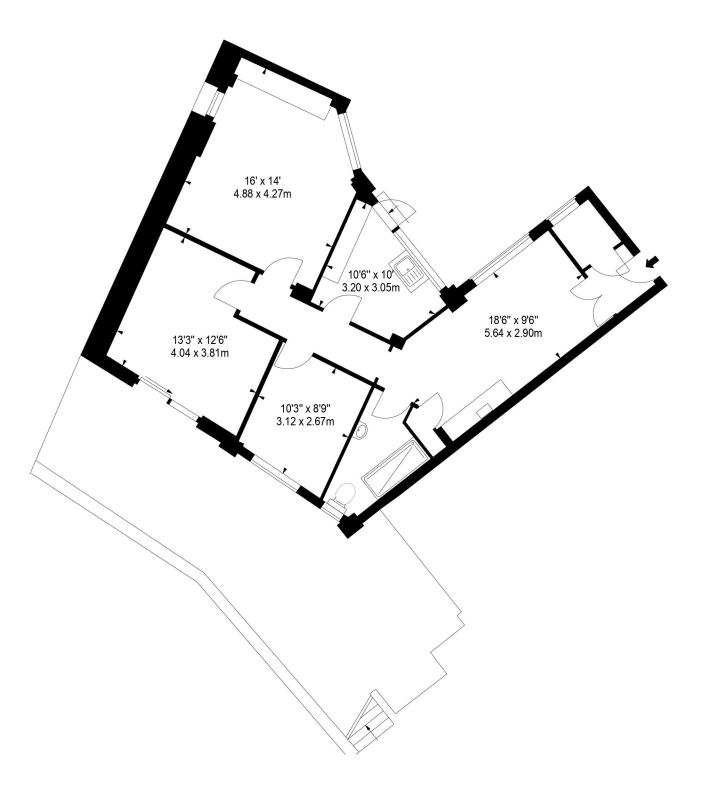

## 2 BEDROOM(S) AVAILABLE: NOW

A superb ground floor two bedroom apartment with a spacious garden set within a ported building opposite the stunning Regents Park in St John's Wood. EPC: E.

- Ground floor apartment
- Private patio garden
- Furnished or unfurnished
- Approx 896 sq ft (83.24 sq m)
- Bright reception

- Large master bedroom
- 2<sup>nd</sup> double bedroom
- Bespoke kitchen
- 1 x bathroom/ WC
- Daytime porters

- T: 02076919000 E: info@excel-property.co.uk W: www.excel-property.co.uk JP: www.excel-property.london/JP
  - A: 146 Finchley Road, London, NW3 5HS